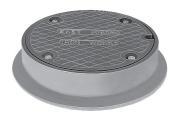

## 1771 FRAME & COVER

Heavy duty Machined bearing surfaces Accepts 1770 covers and grates Accepts 1337 and 2855 covers

Options Special lettered covers Extra heavy duty cover Gasket seal cover Cam lock 6" height frame — 1337