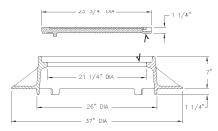

## 1771 FRAME & COVER

Heavy duty Machined bearing surfaces Accepts 1770 covers and grates Accepts 1337 and 2855 covers

Options Special lettered covers Extra heavy duty cover Gasket seal cover Cam lock 6" height frame — 1337