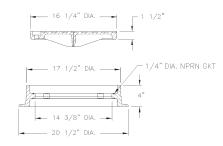

## 1755 FRAME & COVER

Heavy duty Reversible frame — 2905 for top flange Unit assembled standard with 4 1/2" SS bolts and 1/4" gasket Frame has cast bolting lugs Watertite assembly