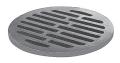

## **1734 FRAME & COVER**

Heavy duty Machined bearing surfaces Stackable frames Uses 1733 covers and grates

Options Top flange frames Special lettered covers Grates

1734 frame with Type M Grate "DUMP NO WASTE!" lettering and fish image Approx. 166 sq. in. open area