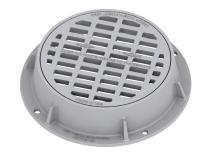

## **1734 FRAME & COVER**

Heavy duty Machined bearing surfaces Stackable frames Uses 1733 covers and grates

Options Top flange frames Special lettered covers Grates

1734 frame with Type M Grate "DUMP NO WASTE!" lettering and fish image Approx. 166 sq. in. open area