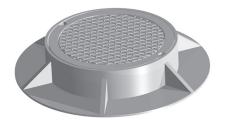

## 1755 FRAME & COVER

Heavy duty Reversible frame — 2905 for top flange Unit assembled standard with 4 1/2" SS bolts and 1/4" gasket Frame has cast bolting lugs Watertite assembly