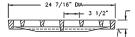

## 1755 FRAME & COVER

Heavy duty Reversible frame — 2905 for top flange Unit assembled standard with 4 1/2" SS bolts and 1/4" gasket Frame has cast bolting lugs Watertite assembly