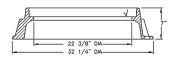

## 1771 FRAME & COVER

Heavy duty Machined bearing surfaces Accepts 1770 covers and grates Accepts 1337 and 2855 covers

Options Special lettered covers Extra heavy duty cover Gasket seal cover Cam lock 6" height frame — 1337